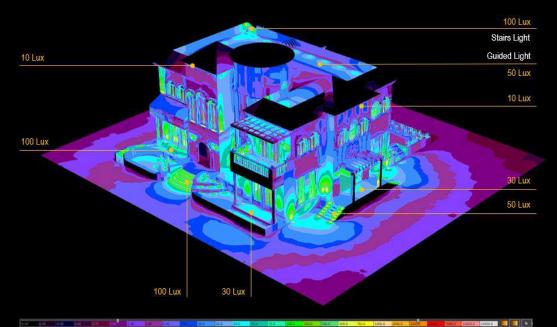

### Lighting Analysis

The lighting conditions under which will operate the building users represent a key-aspect for the interior environmental quality. The sustainability protocols currently in-use try to increase the use natural illumination because, apart from the eventual energy savings, the artificial light has a much lower frequency compared with the sun light and therefore it turn out being non-optimum for the human eye perception.

In order to guarantee optimum lighting conditions, even during the early design stage it is important to develop a simulation of the natural and artificial lighting conditions which could help us identifying possible weak points where light lacks or exceeds. On the other side, lighting simulation allows us to evaluate the efficiency of shading devices and their effects on lighting conditions.