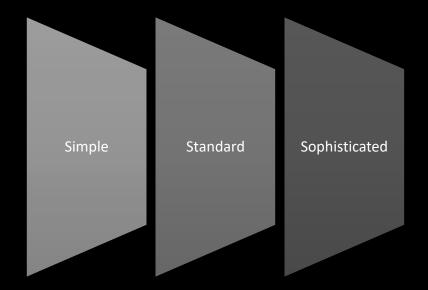

The first step in producing the right lighting design is to ask what the space is used for. The lighting designer can then determine quantity of light, color quality, brightness and direction.

It is beyond the scope of this article to go step by step through the process of producing a lighting design. Instead, we will review the several ways that lighting professionals look at lighting design, from the simple to the sophisticated.