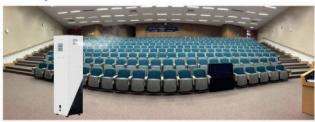

### AS3000 Large Area Scent Diffuser

ISO9001, FCC, RoHs, CE

#### INTRODUCTION

AS3000 diffuser adopts one-piece body, which is convenient to move; nanometer atomization, diffuses faster; built-in essential oil bottle, easy and convenient to replace essential oil.

#### PARAMETER

| Model: AS3000    | Size: 160*160*616mm          |  |
|------------------|------------------------------|--|
| Capacity: 1000mL | Weight: 6.1kg                |  |
| Coverage: 5000m³ | Voltage: 12V                 |  |
| O.C.: 6mL/h±5%   | Power: 18W                   |  |
| Install:Stand    | ll:Stand Color: Black /White |  |