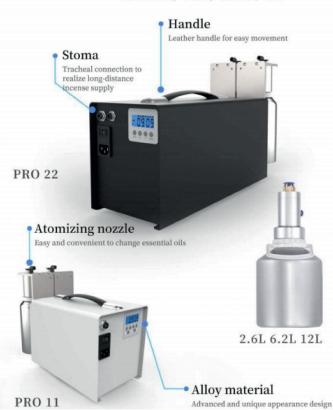

### PRO11/22 Split Large-scale Engineering Fragrance Atomization System

ISO9001, FCC, RoHs, CE

#### INTRODUCTION

The PRO diffuser has a single nozzle and a single motor. It adopts a one-piece body. The air pipe can be pulled up to 100 meters. It has powerful performance and can be connected to the central air conditioner. DIY can add nozzles to atomize any liquid.

| ARAMETER | PRO 11                 | PRO 22               | PRO 2               |
|----------|------------------------|----------------------|---------------------|
| Size     | 255*155*180mm          | 365*155*180mm        | 365*155*180mm       |
| Capacity | 500mL/2.6L/6.2L/12L    | 500mL/2.6L/6.2L/12L  | 500mL/2.6L/6.2L/12L |
| Coverage | 8000m <sup>3</sup>     | 10000m <sup>3</sup>  | 14000m³             |
| O.C.     | 10mL/h±5%              | 13mL/h±5%            | 16mL/h±5%           |
| Weight   | 6kg                    | 7.5kg                | 10kg                |
| Voltage  | 220V                   | 220V                 | 220V                |
| Power    | 35W                    | 45W                  | 150W                |
| Color    | Black / White          | Black / White        | Black / White       |
| Install  | Table/connected to cen | tral air conditioner |                     |