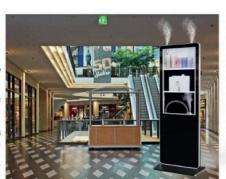

### **GX8000 Large Advertising Scent Diffuser**

ISO9001, FCC, RoHs, CE

Fragrance coverage is faster and more even

A new type of advertisement that incorporates the senses of sight, hearing and smell

#### Personalized information release

Customizable display mode, multi-screen/single-screen/picture/rolling subtitles, etc.

#### Cloud Intelligence Platform Release

Cloud intelligent backend centralized management and advertising

Alloy material

Advanced and unique appearance design

#### INTRODUCTION

GX8000 advertising fragrance machine adopts one-piece body, so that advertising is not just advertising, three screens play, automatic cycle fashion view; nano-level atomization, fragrance diffusion is more delicate; built-in essential oil bottle, easy and convenient to replace essential oil.