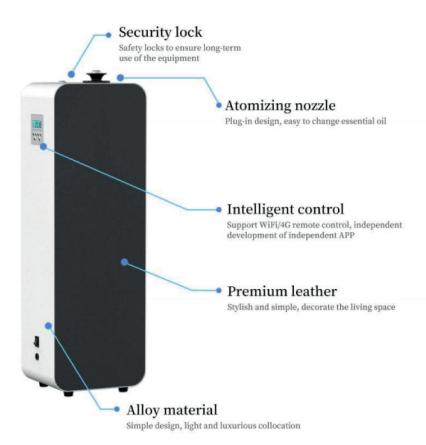

### S Series Intelligent Remote Scent Diffuser

ISO9001, FCC, RoHs, CE

#### INTRODUCTION

S series diffuser adopts one-piece body, stylish appearance, compact body, easy to move; nano-level atomization, more delicate;

| ARAMET   | 'ER <sub>8600</sub> | \$1500                  | S3000                   |
|----------|---------------------|-------------------------|-------------------------|
| Size     | 190*80*230mm        | 223*95*250mm            | 250*105*300mm           |
| Capacity | 150mL               | 500mL                   | 1000mL                  |
| Coverage | 600m <sup>3</sup>   | 1500-2000m <sup>3</sup> | 3000-4000m <sup>3</sup> |
| O.C.     | 1.8mL/h±5%          | 3.2mL/h±5%              | 6mL/h±5%                |
| Weight   | 2.1kg               | 2.8kg                   | 3.7kg                   |
| Voltage  | 12V                 | 12V                     | 12V                     |
| Power    | 8W                  | 10W                     | 15W                     |
| Color    | Black /White        | Black /White            | Black /White            |
| Install  | Table/wall          | Table/wall              | Table/wall              |

#### INTRODUCTION

GL12 advertising diffuser adopts one-piece body, alloy material body, stylish appearance, compact and convenient to move; nanometer atomization, diffuser is more delicate; built-in essential oil bottle, easy and convenient to replace essential oil.