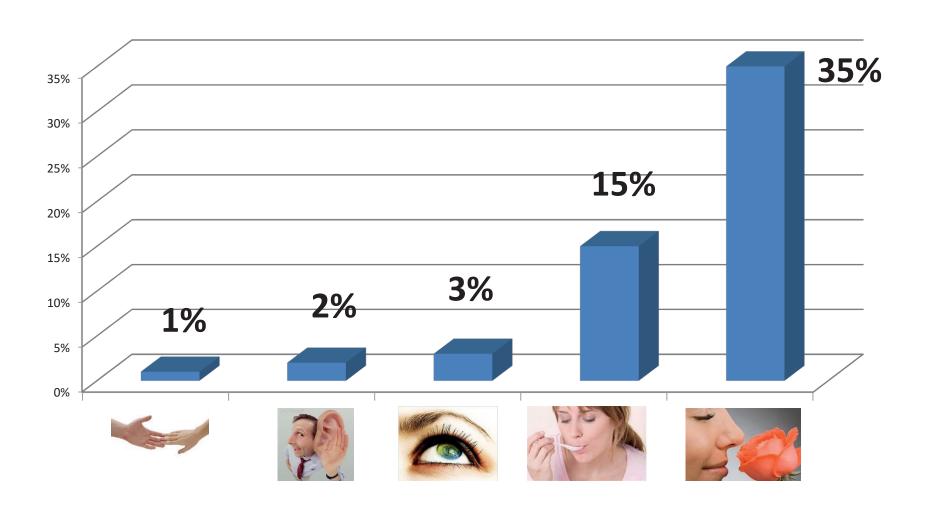

| 1-2 hours        | Low concentration. Suitable for sports activities or after sports to revitalize. Spray as you wish.                         |
| Body Mist/<br>Spray / Splash       | 1 – 3%        | < 1 hour         | Very low concentration. Suitable for mass market. Spray as you wish.                                                        |



## FRAGRANCE STRUCTURE





## Does scent work?



Nike study → 84% increase of willing to buy and pay USD12.33 more



Toyota study  $\rightarrow$  52% reduction in clerical error in office environment



Casinos → 53% increase in slot machine revenue



## Does scent work?



Retail

 40% more time spent by customers

New product introduction
 17 to 21% recall rate with scent introduction (40% increase)



## How do we remember our senses?





## **Scent and Emotions**

 75% of our emotions is smell related

 85% will feel nostalgic feelings with the right scent





# Which scent to choose?

Will anything work?









Design, Design, Design



## Retail

Signature scent

- Goal
  - ✓ Increase traffic
  - ✓ Increase time spent by customers
  - ✓ Improve perception of quality
  - ✓ Increase brand recognition and recall
  - ✓ Create brand loyalty





# **Medical Clinics / Hospitals**

- Goal
  - ✓ Decrease anxiety
  - ✓ Decrease stress
  - ✓ Decrease claustrophobia
  - ✓ Improve perception of waiting time
  - ✓ Less complaints





### **Hotels**

### Goal

- ✓ Welcome guests with a pleasant atmosphere to improve guests impression upon arrival
- ✓ Improve perception of checkin waiting time
- ✓ Increase guest satisfaction
-