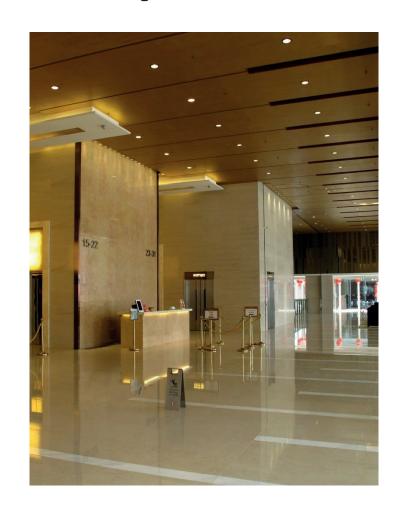

# Offices / Lobbies / Public Spaces

### Goal

- ✓ Improve perception of temperature (cooler) to save on electricity
- ✓ Improve focus, creativity
- ✓ Reduce stress
- ✓ Eliminate bad odors (i.e. from grease trap rooms, carparks, refuse area, pantry)