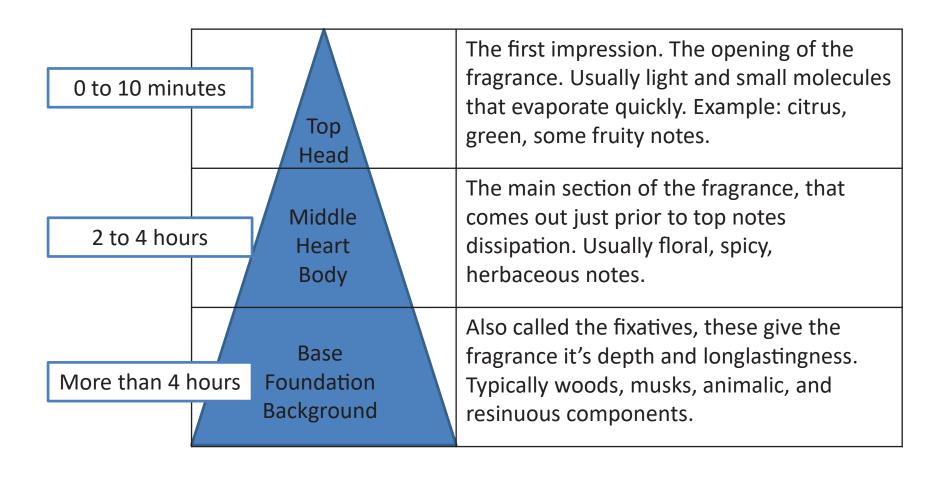

Toilette) | 10 – 15%      | 5-7 hours        | Similar as Parfum but more economical. Apply 2-3 sprays to the body.                                                        |
| Eau de Toilette                    | 5 – 10%       | 3-4 hours        | Less concentrated and most suitable for office environment and new fragrance wearers. Spray as you wish.                    |
| Eau de Cologne                     | 3 – 5%        | 1-2 hours        | Low concentration. Suitable for sports activities or after sports to revitalize. Spray as you wish.                         |
| Body Mist/<br>Spray / Splash       | 1 – 3%        | < 1 hour         | Very low concentration. Suitable for mass market. Spray as you wish.                                                        |



## FRAGRANCE STRUCTURE





## Does scent work?



Nike study → 84% increase of willing to buy and pay USD12.33 more



Toyota study  $\rightarrow$  52% reduction in clerical error in office environment



Casinos → 53% increase in slot machine revenue



## Does scent work?



Retail

 40% more time spent by customers

New product introduction
 17 to 21% recall rate with scent introduction (40% increase)



## How do we remember our senses?





## **Scent and Emotions**

 75% of our emotions is smell related

 85% will feel nostalgic feelings with the right scent





# Which scent to choose?

Will anything work?









Design, Design, Design



## Retail

Signature scent

- Goal
  - ✓ Increase traffic
  - ✓ Increase time spent by customers
  - ✓ Improve perception of quality
  - ✓ Increase brand recognition