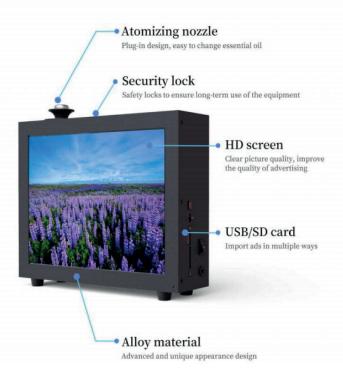

### **GX8000 Large Advertising Scent Diffuser**

ISO9001, FCC, RoHs, CE

Fragrance coverage is faster and more even

A new type of advertisement that incorporates the senses of sight, hearing and smell

#### Personalized information release

Customizable display mode, multi-screen/single-screen/picture/rolling subtitles, etc.

#### Cloud Intelligence Platform Release

Cloud intelligent backend centralized management and advertising

Alloy material

Advanced and unique appearance design

#### INTRODUCTION

GX8000 advertising fragrance machine adopts one-piece body, so that advertising is not just advertising, three screens play, automatic cycle fashion view; nano-level atomization, fragrance diffusion is more delicate; built-in essential oil bottle, easy and convenient to replace essential oil.

#### PARAMETER

| LCD screen: BOE screen                 |
|----------------------------------------|
|                                        |
| Weight: 52kg                           |
| Resolution: 1920*1080                  |
| Power: ≤80W                            |
| Storage/Memory: 8G/2G                  |
| USB interface:USB OTG/USB HOST         |
| Audio output: stereo L/R, 2*10W stereo |
| 1                                      |