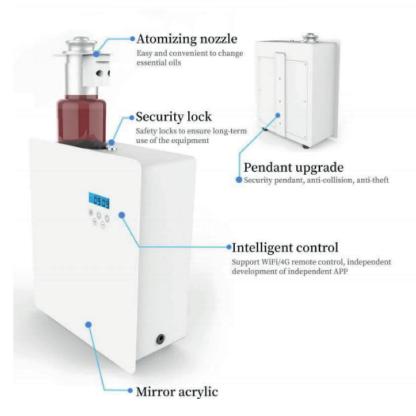

### S Series Intelligent Remote Scent Diffuser

ISO9001, FCC, RoHs, CE

#### INTRODUCTION

S series diffuser adopts one-piece body, stylish appearance, compact body, easy to move; nano-level atomization, more delicate;

| ARAMET   | 'ER <sub>8600</sub> | \$1500                  | S3000                   |
|----------|---------------------|-------------------------|-------------------------|
| Size     | 190*80*230mm        | 223*95*250mm            | 250*105*300mm           |
| Capacity | 150mL               | 500mL                   | 1000mL                  |
| Coverage | 600m <sup>3</sup>   | 1500-2000m <sup>3</sup> | 3000-4000m <sup>3</sup> |
| O.C.     | 1.8mL/h±5%          | 3.2mL/h±5%              | 6mL/h±5%                |
| Weight   | 2.1kg               | 2.8kg                   | 3.7kg                   |
| Voltage  | 12V                 | 12V                     | 12V                     |
| Power    | 8W                  | 10W                     | 15W                     |
| Color    | Black /White        | Black /White            | Black /White            |
| Install  | Table/wall          | Table/wall              | Table/wall              |