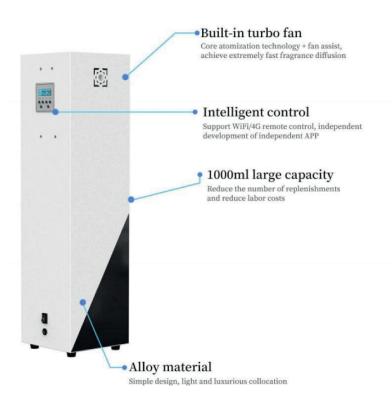

### AS3000 Large Area Scent Diffuser

ISO9001, FCC, RoHs, CE

#### INTRODUCTION

AS3000 diffuser adopts one-piece body, which is convenient to move; nanometer atomization, diffuses faster; built-in essential oil bottle, easy and convenient to replace essential oil.

#### PARAMETER

| Model: AS3000    | Size: 160*160*616mm          |  |
|------------------|------------------------------|--|
| Capacity: 1000mL | Weight: 6.1kg                |  |
| Coverage: 5000m³ | Voltage: 12V                 |  |
| O.C.: 6mL/h±5%   | Power: 18W                   |  |
| Install:Stand    | ll:Stand Color: Black /White |  |