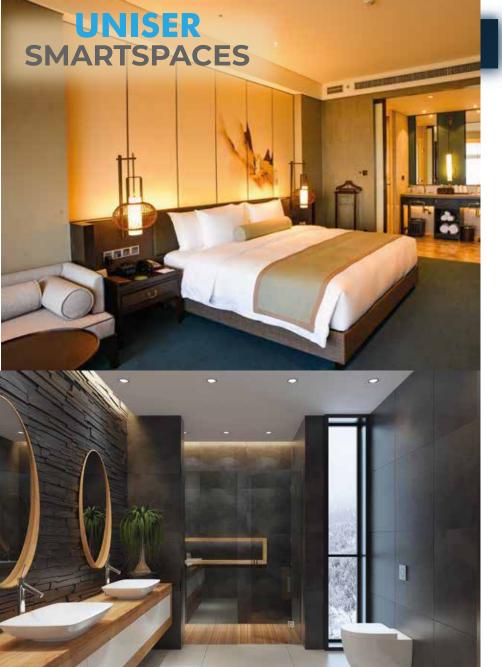

# **UNISER**SMARTSPACES

#### **HOTEL ROOM & BATHROOM LIGHTS**

DOWNLIGHT

WALLWASHER

**NEON FLEX** 

FLEXIBLE LED STRIP

LED STRIP PROFILE