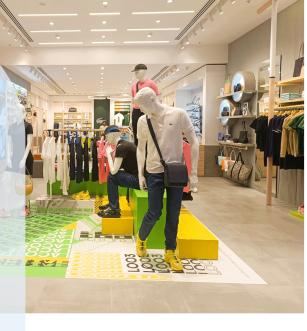

#### **Project Description:**

Lighting in apparel stores must ensure the customers have enough light to feel comfortable in the space and this was perfectly achieved. Illumination in these spaces is uniquely and stylishly achieved with custom made curved Linear Lights that form a trendy design along with COB Downlights, offering essential technical lights. Meticulous glare control and optimal wattage selection contribute to the perfect ambience. LED Strip Lights accentuate the spaces, and the flexibility of LED Track Lights allows for precise directional focus towards the merchandise. In the back office, Frosted Downlights provide working light for an ideal environment, with carefully designed illumination and colour selection that embodies the brand.