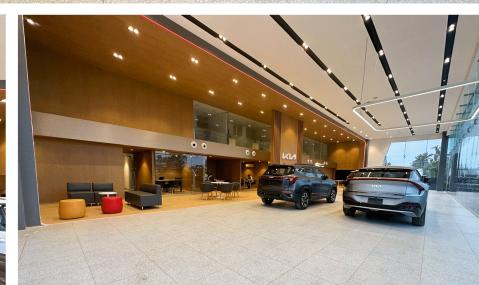

# **PROJECT SHOWCASE**

Volkswagen Group in India is represented by five brands: SKODA, Volkswagen, Audi, Porsche and Lamborghini. The Indian journey began with the launch of SKODA in 2001. Audi and Volkswagen entered in 2007, while Lamborghini and Porsche were introduced in 2012. Today, the Group upholds its mantle of superior engineering, with plants in Pune and Aurangabad working seamlessly to manufacture the world's most loved cars.

#### Segment:

Automotive Industry, Showrooms, Sales Offices, Back Office, Automobile Yards, Service Centres

#### **Project Description:**

These spaces are brought to life with a unique and stylish illumination courtesy of Stretch Fabric Ceiling Lights and Linear Lights. The perfect ambience is achieved through meticulous glare control, optimal wattage selection and the ability to choose any colour from Warm White to Cool White and even RGB. Surface Downlights add generic lighting. LED Strip Lights add accentuation, while the flexibility of LED Track Lights ensures precise focus in desired directions. In the back office, Frosted Downlights & 2x2 Square Tile Lights create a conducive working environment, featuring meticulously designed illumination and colour selection aligned with the brand.