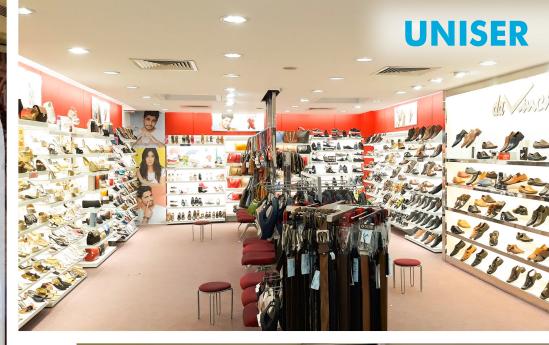

UNISER

Lacoste S.A. is a French company, founded in 1933 by tennis player Rene Lacoste, and entrepreneur Andre Gillier. It sells clothing, footwear, sportswear, eyewear, leather goods, perfume, towels and watches. The company can be recognised by its green Crocodile logo. Almost 50 million Lacoste products are sold in over 110 countries annually.

#### Segment:

Boutique stores for Clothing, Footwear, Sportswear, Eyewear, Perfume, Towels and Watches.

#### **Project Description:**

Lighting in apparel stores must ensure the customers have enough light to feel comfortable in the space and this was perfectly achieved. Illumination in these spaces is uniquely and stylishly achieved with custom made curved Linear Lights that form a trendy design along with COB Downlights, offering essential technical lights. Meticulous glare control and optimal wattage selection contribute to the perfect ambience. LED Strip Lights accentuate the spaces, and the flexibility of LED Track Lights allows for precise directional focus towards the merchandise. In the back office, Frosted Downlights provide working light for an ideal environment, with carefully designed illumination and colour selection that embodies the brand.