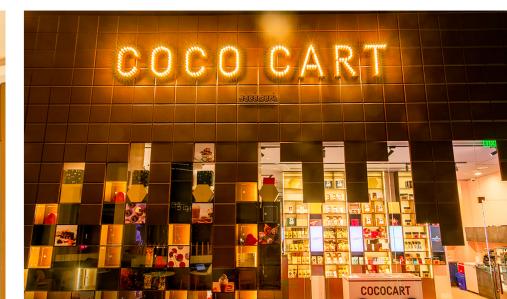

#### Segment:

Confectionery Stores, Chocolate Sale Boutiques, Café, Back Office

#### **Project Description:**

A distinctive and stylish illumination defines these spaces through the use of COB Downlights, delivering essential technical lights. The careful management of glare and the selection of optimal wattages create the perfect ambience. Accentuating the spaces are LED Strip Lights, complemented by the flexibility of LED Track Lights, allowing precise focus. In the back office, Frosted Downlights provide working light for an ideal working environment, with meticulously designed illumination and colour selection perfectly reflecting the brand.