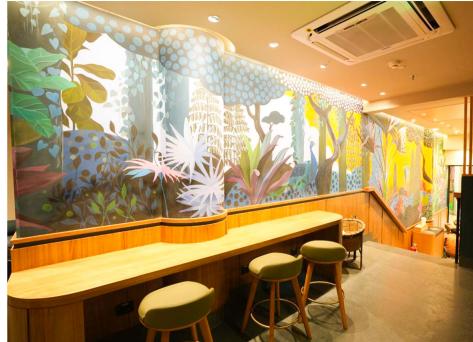

#### **Project Description:**

These spaces are brought to life with a unique and stylish illumination courtesy of Stretch Fabric Ceiling Lights and Linear Lights. The perfect ambience is achieved through meticulous glare control, optimal wattage selection and the ability to choose any colour from Warm White to Cool White and even RGB. Surface Downlights add generic lighting. LED Strip Lights add accentuation, while the flexibility of LED Track Lights ensures precise focus in desired directions. In the back office, Frosted Downlights & 2x2 Square Tile Lights create a conducive working environment, featuring meticulously designed illumination and colour selection aligned with the brand.