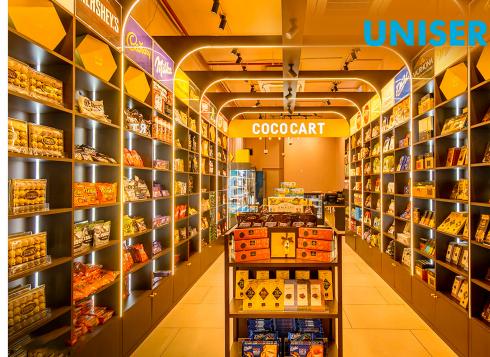

#### Segment:

Confectionery Stores, Chocolate Sale Boutiques, Café, Back Office

#### **Project Description:**

A distinctive and stylish illumination defines these spaces through the use of COB Downlights, delivering essential technical lights. The careful management of glare and the selection of optimal wattages create the perfect ambience. Accentuating the spaces are LED Strip Lights, complemented by the flexibility of LED Track Lights, allowing precise focus. In the back office, Frosted Downlights provide working light for an ideal working environment, with meticulously designed illumination and colour selection perfectly reflecting the brand.