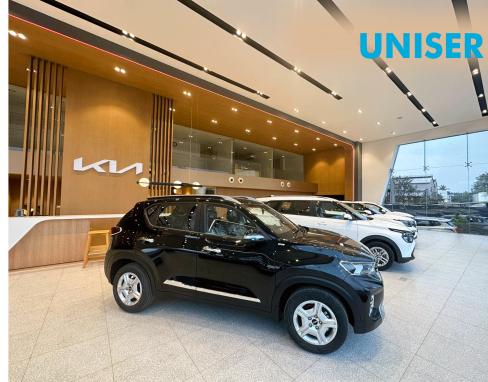

# **PROJECT SHOWCASE**

Volkswagen Group in India is represented by five brands: SKODA, Volkswagen, Audi, Porsche and Lamborghini. The Indian journey began with the launch of SKODA in 2001. Audi and Volkswagen entered in 2007, while Lamborghini and Porsche were introduced in 2012. Today, the Group upholds its mantle of superior engineering, with plants in Pune and Aurangabad working seamlessly to manufacture the world's most loved cars.

#### Segment:

Automotive Industry, Showrooms, Sales Offices, Back Office, Automobile Yards, Service Centres

#### **Project Description:**

These spaces are brought to life with a unique and stylish illumination courtesy of Stretch Fabric Ceiling Lights and Linear Lights. The perfect ambience is achieved through meticulous glare control, optimal wattage selection and the ability to choose any colour from Warm White to Cool White and even RGB. Surface Downlights add generic lighting. LED Strip Lights add accentuation, while the flexibility of LED Track Lights ensures precise focus in desired directions. In the back office, Frosted Downlights & 2x2 Square Tile Lights create a conducive working environment, featuring meticulously designed illumination and colour selection aligned with the brand.