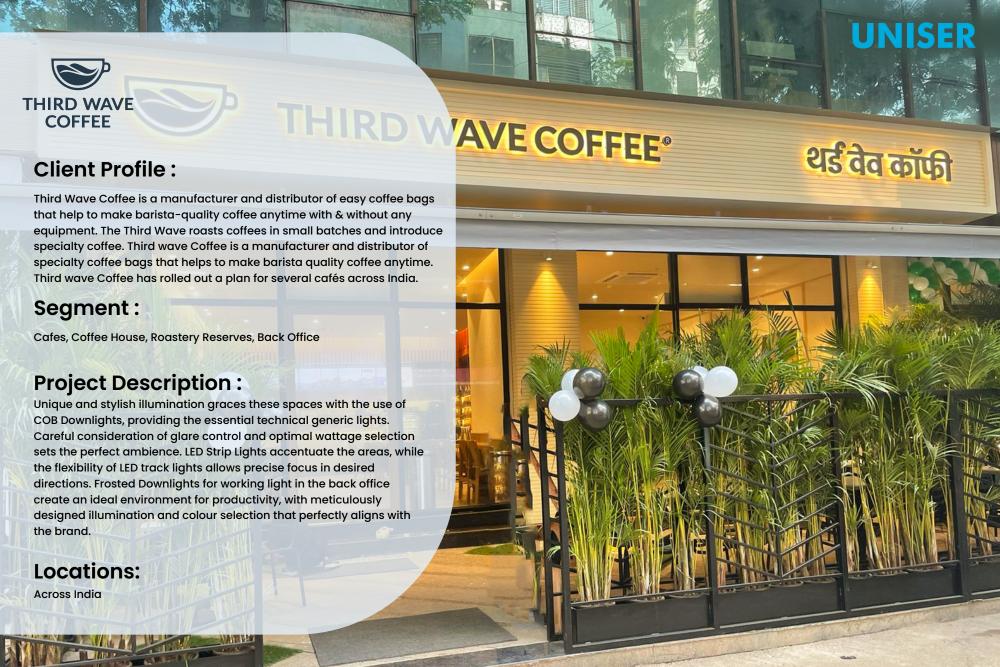

#### **Locations:**

Starbucks Corporation is an American multinational chain of coffee-houses and roastery reserves headquartered in Seattle, Washington. It is the world's largest coffeehouse chain. As of November 2022, the company had 35,711 stores in 80 countries.

Cafes, Coffee House, Roastery Reserves, Back Office

### **Project Description:**

We work closely with their designers on each individual store, to ensure the required aesthetics and lighting levels are achieved both internally and externally. We have to be very flexible with our lighting solution and propose one that best suits the style and layout the interior designers are looking to achieve for that specific store. COB Downlights infuse these spaces with a distinctive and stylish illumination, serving as essential technical lights. The perfect ambience is crafted through careful glare control and optimal wattage selection. Accentuating the spaces are LED Strip Lights, while the flexibility of LED Track Lights enables precise focus in desired directions. In the back office, Frosted Downlights create an optimal working environment with meticulously designed illumination and colour selection that resonates with the brand.