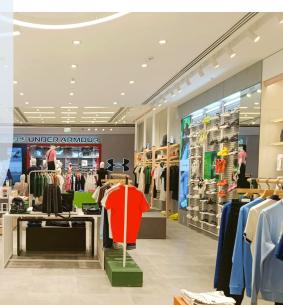

UNISER

Lacoste S.A. is a French company, founded in 1933 by tennis player Rene Lacoste, and entrepreneur Andre Gillier. It sells clothing, footwear, sportswear, eyewear, leather goods, perfume, towels and watches. The company can be recognised by its green Crocodile logo. Almost 50 million Lacoste products are sold in over 110 countries annually.

#### Segment:

Boutique stores for Clothing, Footwear, Sportswear, Eyewear, Perfume, Towels and Watches.

#### **Project Description:**

Lighting in apparel stores must ensure the customers have enough light to feel comfortable in the space and this was perfectly achieved. Illumination in these spaces is uniquely and stylishly achieved with custom made curved Linear Lights that form a trendy design along with COB Downlights, offering essential technical lights. Meticulous glare control and optimal wattage selection contribute to the perfect ambience. LED Strip Lights accentuate the spaces, and the flexibility of LED Track Lights allows for precise directional focus towards the merchandise. In the back office, Frosted Downlights provide working light for an ideal environment, with carefully designed illumination and colour selection that embodies the brand.