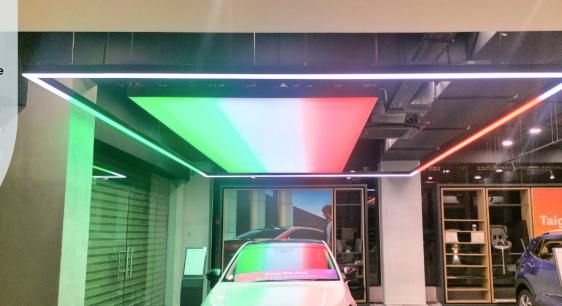

# **PROJECT SHOWCASE**

Volkswagen Group in India is represented by five brands: SKODA, Volkswagen, Audi, Porsche and Lamborghini. The Indian journey began with the launch of SKODA in 2001. Audi and Volkswagen entered in 2007, while Lamborghini and Porsche were introduced in 2012. Today, the Group upholds its mantle of superior engineering, with plants in Pune and Aurangabad working seamlessly to manufacture the world's most loved cars.

#### Segment:

Automotive Industry, Showrooms, Sales Offices, Back Office, Automobile Yards, Service Centres

#### **Project Description:**

These spaces are brought to life with a unique and stylish illumination courtesy of Stretch Fabric Ceiling Lights and Linear Lights. The perfect ambience is achieved through meticulous glare control, optimal wattage selection and the ability to choose any colour from Warm White to Cool White and even RGB. Surface Downlights add generic lighting. LED Strip Lights add accentuation, while the flexibility of LED Track Lights ensures precise focus in desired directions. In the back office, Frosted Downlights & 2x2 Square Tile Lights create a conducive working environment, featuring meticulously designed illumination and colour selection aligned with the brand.