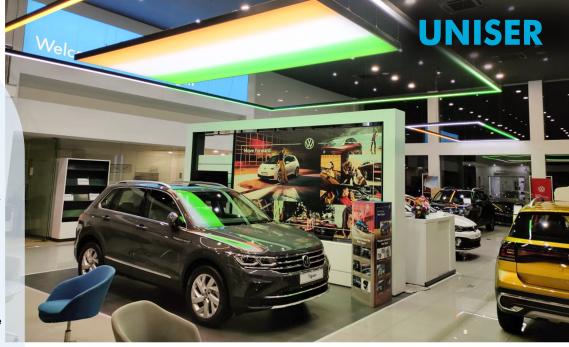

# **PROJECT SHOWCASE**

Volkswagen Group in India is represented by five brands: SKODA, Volkswagen, Audi, Porsche and Lamborghini. The Indian journey began with the launch of SKODA in 2001. Audi and Volkswagen entered in 2007, while Lamborghini and Porsche were introduced in 2012. Today, the Group upholds its mantle of superior engineering, with plants in Pune and Aurangabad working seamlessly to manufacture the world's most loved cars.

#### Segment:

Automotive Industry, Showrooms, Sales Offices, Back Office, Automobile Yards, Service Centres

#### **Project Description:**

These spaces are brought to life with a unique and stylish illumination courtesy of Stretch Fabric Ceiling Lights and Linear Lights. The perfect ambience is achieved through meticulous glare control, optimal wattage selection and the ability to choose any colour from Warm White to Cool White and even RGB. Surface Downlights add generic lighting. LED Strip Lights add accentuation, while the flexibility of LED Track Lights ensures precise focus in desired directions. In the back office, Frosted Downlights & 2x2 Square Tile Lights create a conducive working environment, featuring meticulously designed illumination and colour selection aligned with the brand.