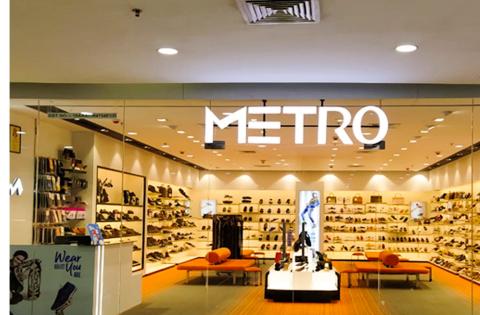

#### Location:

Established in the year of freedom, 1947, Metro Shoes opened up as a footwear store in Colaba, Mumbai and over seven decades, the brand has become a common name in Indian households. Recognised for their skilled craftsmanship, unmatched quality and style quotient, they have the best shoes catering to the diverse tastes of Indian men, women and kids. Metro Shoes is the country's top footwear brand and is proud of its network of shoe stores in over 100+ cities and an online store providing exclusive fashion footwear and accessories.

#### Segment:

Footwear Stores, Back Office

#### **Project Description:**

Metro Shoes' Store lights blend with the historic charm of this iconic brand with and the lighting philosophy is aligned with the elegant design of their merchandise. A Mix of SMD & COB Downlights create a unique and stylish illumination in these spaces, serving as essential technical lights. Meticulous glare control and optimal wattage selection contribute to the perfect ambience. Accentuating the spaces are LED Strip Lights, and the flexibility of LED Track Lights allows for precise directional focus. In the back office, Frosted Downlights provide working light for an ideal environment, with carefully designed illumination and color selection that resonates with the brand.