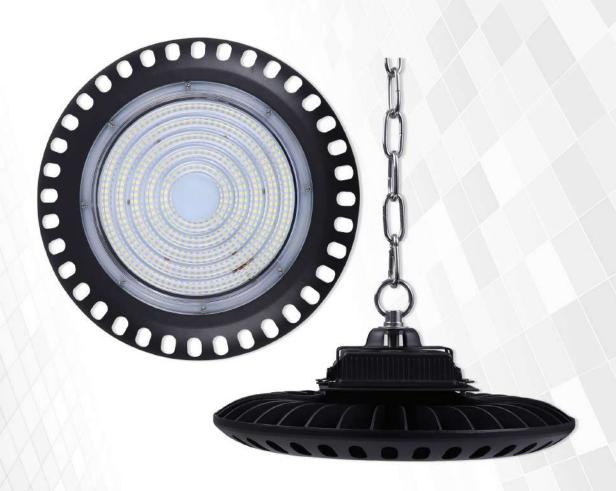

### Industrial Baylights Series

|   | Model        | Wattage | сст   | Surge Protection | Lumens       |
|---|--------------|---------|-------|------------------|--------------|
| ι | JHLS-50 UFO  | 50W     | WH/WW | 6KV              | 110 LUMENS/W |
| ι | JHLS-100-UFO | 100W    | WH/WW | 6KV              | 110 LUMENS/W |
| ι | JHLS-150 UFO | 150W    | WH/WW | 6KV              | 110 LUMENS/W |