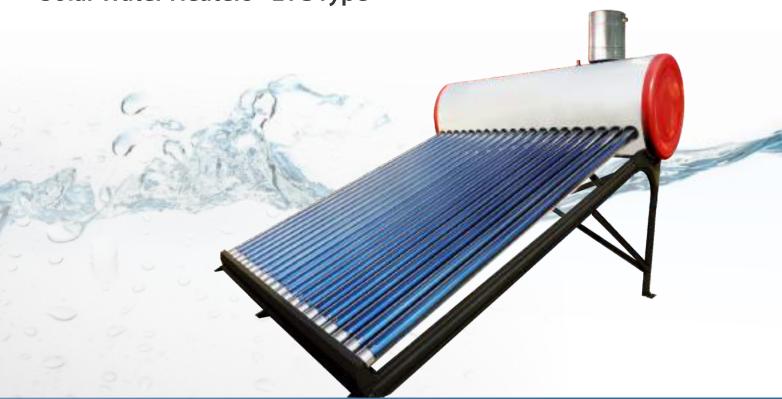

## **Solar Water Heaters - ETC Type**

# **Uniser Solar Water Heater Solutions** for a sustainable future

Solar ETC is an integrated type non pressurized\* solar water heater for Domestic application. The Solar water heater is designed for a gravity feed, flat terrace installation.

#### **Features**

- Extremely Reliable & Durable
- Make up tank integrated for depressurizing
- Easy of Installation and maintenance
- Non contact 99.99% pure copper coated absorber
- Built in Galvanic Protector\*\*