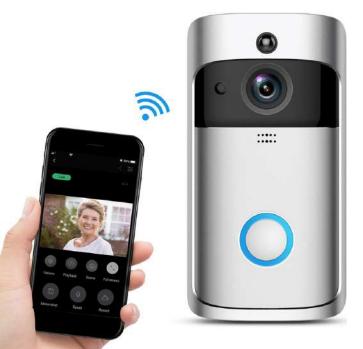

720p HD Video

Two-way Audio

2.4GHz Wi-Fi Compatible

Night Vision

Easy Installation Real-Time Video

PIR Motion Detection

Battery powered

Notification Push to Mobile Device