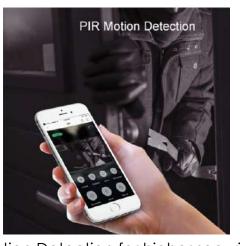

720p HD Video

Two-way Audio

2.4GHz Wi-Fi Compatible

Night Vision

Easy Installation Real-Time Video

PIR Motion Detection

Battery powered

Notification Push to Mobile Device

### **EASY TO INSTALL**Takes few minutes to install

Clear vision Day or Night

Motion Detection for higher security

Chime available

| Solution:            | OV9732 + Hi3518E                                                                                                                                               |
|----------------------|----------------------------------------------------------------------------------------------------------------------------------------------------------------|
| Resolution:          | 720P (1280×720px)                                                                                                                                              |
| Field of View:       | 166° Wide Angle                                                                                                                                                |
| Night Vision:        | 6 IR LEDs, 5m (16ft) Night Vision                                                                                                                              |
| Video Quality:       | HD 720P @ 25FPS                                                                                                                                                |
| Scene Option:        | BLC, IR, HLC, Motion Compensation, WDR                                                                                                                         |
| Motion Sensor:       | ·                                                                                                                                                              |
|                      | Smart PIR Sensor (Sensitivity Editable)                                                                                                                        |
| Video Coding:        | 720P/24fps+VGA/30fps+QVGA/30fps+720P @1fsJPEG snap                                                                                                             |
| D/N Mode:            | Auto switch by Light Sensor                                                                                                                                    |
| Pickup Device:       | Internal Microphone                                                                                                                                            |
| Pickup Range         | 1-1.5 meters                                                                                                                                                   |
| Audio Output:        | Speaker                                                                                                                                                        |
| Туре:                | 2-way Audio with Noise Cancellation                                                                                                                            |
| Network:             | 2.4GHz WiFi (IEEE 802.11 b/g/n)                                                                                                                                |
| OS Require:          | iOS (v7.0 or newer) or Android (v4.0 or newer)                                                                                                                 |
| Memory Device:       | 8GB Class10 High-speed TF-card Preinstalled                                                                                                                    |
| Storage Capacity:    | Max Support 32GB TF-card                                                                                                                                       |
| Red LED Blink:       | Power OK, Waiting for Wi-Fi Connection                                                                                                                         |
| Blue & Red Blink:    | Wi-Fi Setting Succeed, Waiting for APP Connection                                                                                                              |
| Blue LED Blink:      | Power & Network OK, Device in Working Status                                                                                                                   |
| LED OFF:             | No Power / Stand By Mode                                                                                                                                       |
| Power Type:          | Rechargeable 18650 Battery or Hardwire AC 8V-24V                                                                                                               |
| Consumption:         | Working mode: 170mA Standby Mode: 200µA                                                                                                                        |
| Interphone           | Two - way voice - speak                                                                                                                                        |
| IR control           | IR opens night vision, automatic detection of infrared and ICR; IR shuts the night vis<br>function off the infrared and the ICR is fixed in daily viewing mode |
| Dimensions:          | L75mm x W15mm x H143mm                                                                                                                                         |
| Packing Size:        | L190mm x W105mm x H40mm                                                                                                                                        |
| Weight:              | 600g                                                                                                                                                           |
| Working temperature: | -20°C to 55°C                                                                                                                                                  |
| Relative humidity:   | 85% non-condensing                                                                                                                                             |