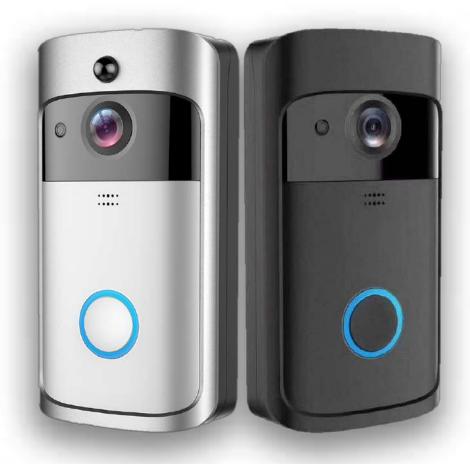

#### **SMART VIDEO DOOR BELL V5**

In the times like now, where our lifestyle is leaping towards a digital transformation, Smart Door Bell becomes an extension to your secured living.

Being a highly secured device, it is as easy to install as a photo-frame. With array of features, you can rely on its technology to keep you aware and enjoy peace-of-mind, where ever you may be. This is Best-in-value, Wire-less, Smart Door Bell available today.

720p HD Video

Two-way Audio

2.4GHz Wi-Fi Compatible

Night Vision

Easy Installation Real-Time Video

PIR Motion Detection

Battery powered

Notification Push to Mobile Device

166° Wide-angle Camera Lens