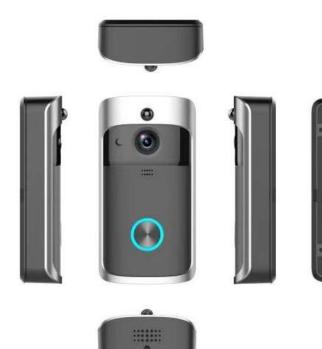

720p HD Video

Two-way Audio

2.4GHz Wi-Fi Compatible

Night Vision

Easy Installation Real-Time Video

PIR Motion Detection

Battery powered

Notification Push to Mobile Device

166° Wide-angle Camera Lens

### **EASY TO INSTALL**Takes few minutes to install

Clear vision Day or Night

Motion Detection for higher security

Chime available

| Solution:            | OV9732 + Hi3518E                                                                                                                                               |
|----------------------|----------------------------------------------------------------------------------------------------------------------------------------------------------------|
| Resolution:          | 720P (1280×720px)                                                                                                                                              |
| Field of View:       | 166° Wide Angle                                                                                                                                                |
| Night Vision:        | 6 IR LEDs, 5m (16ft) Night Vision                                                                                                                              |
| Video Quality:       | HD 720P @ 25FPS                                                                                                                                                |
| Scene Option:        | BLC, IR, HLC, Motion Compensation, WDR                                                                                                                         |
| Motion Sensor:       | ·                                                                                                                                                              |
|                      | Smart PIR Sensor (Sensitivity Editable)                                                                                                                        |
| Video Coding:        | 720P/24fps+VGA/30fps+QVGA/30fps+720P @1fsJPEG snap                                                                                                             |
| D/N Mode:            | Auto switch by Light Sensor                                                                                                                                    |
| Pickup Device:       | Internal Microphone                                                                                                                                            |
| Pickup Range         | 1-1.5 meters                                                                                                                                                   |
| Audio Output:        | Speaker                                                                                                                                                        |
| Туре:                | 2-way Audio with Noise Cancellation                                                                                                                            |
| Network:             | 2.4GHz WiFi (IEEE 802.11 b/g/n)                                                                                                                                |
| OS Require:          | iOS (v7.0 or newer) or Android (v4.0 or newer)                                                                                                                 |
| Memory Device:       | 8GB Class10 High-speed TF-card Preinstalled                                                                                                                    |
| Storage Capacity:    | Max Support 32GB TF-card                                                                                                                                       |
| Red LED Blink:       | Power OK, Waiting for Wi-Fi Connection                                                                                                                         |
| Blue & Red Blink:    | Wi-Fi Setting Succeed, Waiting for APP Connection                                                                                                              |
| Blue LED Blink:      | Power & Network OK, Device in Working Status                                                                                                                   |
| LED OFF:             | No Power / Stand By Mode                                                                                                                                       |
| Power Type:          | Rechargeable 18650 Battery or Hardwire AC 8V-24V                                                                                                               |
| Consumption:         | Working mode: 170mA Standby Mode: 200µA                                                                                                                        |
| Interphone           | Two - way voice - speak                                                                                                                                        |
| IR control           | IR opens night vision, automatic detection of infrared and ICR; IR shuts the night vis<br>function off the infrared and the ICR is fixed in daily viewing mode |
| Dimensions:          | L75mm x W15mm x H143mm                                                                                                                                         |
| Packing Size:        | L190mm x W105mm x H40mm                                                                                                                                        |
| Weight:              | 600g                                                                                                                                                           |
| Working temperature: | -20°C to 55°C                                                                                                                                                  |
| Relative humidity:   | 85% non-condensing                                                                                                                                             |