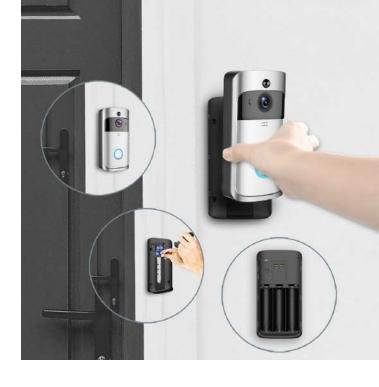

### **EASY TO INSTALL**Takes few minutes to install

Clear vision Day or Night

Motion Detection for higher security

Chime available

| Solution:            | OV9732 + Hi3518E                                                                                                                                               |
|----------------------|----------------------------------------------------------------------------------------------------------------------------------------------------------------|
| Resolution:          | 720P (1280×720px)                                                                                                                                              |
| Field of View:       | 166° Wide Angle                                                                                                                                                |
| Night Vision:        | 6 IR LEDs, 5m (16ft) Night Vision                                                                                                                              |
| Video Quality:       | HD 720P @ 25FPS                                                                                                                                                |
| Scene Option:        | BLC, IR, HLC, Motion Compensation, WDR                                                                                                                         |
| Motion Sensor:       | ·                                                                                                                                                              |
|                      | Smart PIR Sensor (Sensitivity Editable)                                                                                                                        |
| Video Coding:        | 720P/24fps+VGA/30fps+QVGA/30fps+720P @1fsJPEG snap                                                                                                             |
| D/N Mode:            | Auto switch by Light Sensor                                                                                                                                    |
| Pickup Device:       | Internal Microphone                                                                                                                                            |
| Pickup Range         | 1-1.5 meters                                                                                                                                                   |
| Audio Output:        | Speaker                                                                                                                                                        |
| Туре:                | 2-way Audio with Noise Cancellation                                                                                                                            |
| Network:             | 2.4GHz WiFi (IEEE 802.11 b/g/n)                                                                                                                                |
| OS Require:          | iOS (v7.0 or newer) or Android (v4.0 or newer)                                                                                                                 |
| Memory Device:       | 8GB Class10 High-speed TF-card Preinstalled                                                                                                                    |
| Storage Capacity:    | Max Support 32GB TF-card                                                                                                                                       |
| Red LED Blink:       | Power OK, Waiting for Wi-Fi Connection                                                                                                                         |
| Blue & Red Blink:    | Wi-Fi Setting Succeed, Waiting for APP Connection                                                                                                              |
| Blue LED Blink:      | Power & Network OK, Device in Working Status                                                                                                                   |
| LED OFF:             | No Power / Stand By Mode                                                                                                                                       |
| Power Type:          | Rechargeable 18650 Battery or Hardwire AC 8V-24V                                                                                                               |
| Consumption:         | Working mode: 170mA Standby Mode: 200µA                                                                                                                        |
| Interphone           | Two - way voice - speak                                                                                                                                        |
| IR control           | IR opens night vision, automatic detection of infrared and ICR; IR shuts the night vis<br>function off the infrared and the ICR is fixed in daily viewing mode |
| Dimensions:          | L75mm x W15mm x H143mm                                                                                                                                         |
| Packing Size:        | L190mm x W105mm x H40mm                                                                                                                                        |
| Weight:              | 600g                                                                                                                                                           |
| Working temperature: | -20°C to 55°C                                                                                                                                                  |
| Relative humidity:   | 85% non-condensing                                                                                                                                             |

## U-SEE SMART VIDEO DOOR BELL V5

Use at home, office, farmhouse, hotel Just anywhere!

for live demo, call/email us to guide you to the nearest experience zone