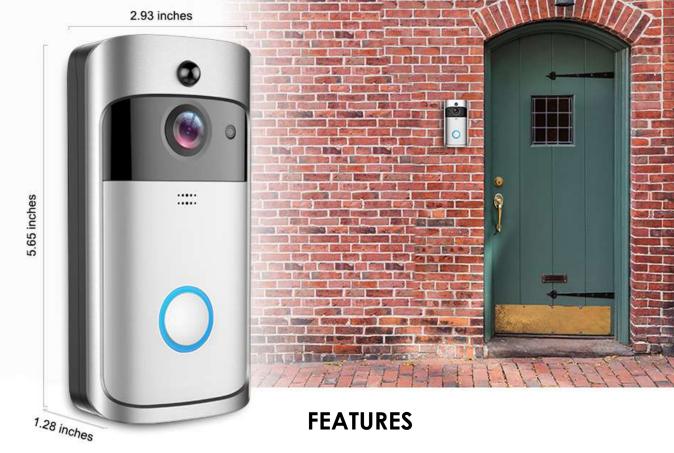

### **EASY TO INSTALL**Takes few minutes to install

Clear vision Day or Night

Motion Detection for higher security

Chime available

| Solution:            | OV9732 + Hi3518E                                                                                                                                               |
|----------------------|----------------------------------------------------------------------------------------------------------------------------------------------------------------|
| Resolution:          | 720P (1280×720px)                                                                                                                                              |
| Field of View:       | 166° Wide Angle                                                                                                                                                |
| Night Vision:        | 6 IR LEDs, 5m (16ft) Night Vision                                                                                                                              |
| Video Quality:       | HD 720P @ 25FPS                                                                                                                                                |
| Scene Option:        | BLC, IR, HLC, Motion Compensation, WDR                                                                                                                         |
| Motion Sensor:       | ·                                                                                                                                                              |
|                      | Smart PIR Sensor (Sensitivity Editable)                                                                                                                        |
| Video Coding:        | 720P/24fps+VGA/30fps+QVGA/30fps+720P @1fsJPEG snap                                                                                                             |
| D/N Mode:            | Auto switch by Light Sensor                                                                                                                                    |
| Pickup Device:       | Internal Microphone                                                                                                                                            |
| Pickup Range         | 1-1.5 meters                                                                                                                                                   |
| Audio Output:        | Speaker                                                                                                                                                        |
| Туре:                | 2-way Audio with Noise Cancellation                                                                                                                            |
| Network:             | 2.4GHz WiFi (IEEE 802.11 b/g/n)                                                                                                                                |
| OS Require:          | iOS (v7.0 or newer) or Android (v4.0 or newer)                                                                                                                 |
| Memory Device:       | 8GB Class10 High-speed TF-card Preinstalled                                                                                                                    |
| Storage Capacity:    | Max Support 32GB TF-card                                                                                                                                       |
| Red LED Blink:       | Power OK, Waiting for Wi-Fi Connection                                                                                                                         |
| Blue & Red Blink:    | Wi-Fi Setting Succeed, Waiting for APP Connection                                                                                                              |
| Blue LED Blink:      | Power & Network OK, Device in Working Status                                                                                                                   |
| LED OFF:             | No Power / Stand By Mode                                                                                                                                       |
| Power Type:          | Rechargeable 18650 Battery or Hardwire AC 8V-24V                                                                                                               |
| Consumption:         | Working mode: 170mA Standby Mode: 200µA                                                                                                                        |
| Interphone           | Two - way voice - speak                                                                                                                                        |
| IR control           | IR opens night vision, automatic detection of infrared and ICR; IR shuts the night vis<br>function off the infrared and the ICR is fixed in daily viewing mode |
| Dimensions:          | L75mm x W15mm x H143mm                                                                                                                                         |
| Packing Size:        | L190mm x W105mm x H40mm                                                                                                                                        |
| Weight:              | 600g                                                                                                                                                           |
| Working temperature: | -20°C to 55°C                                                                                                                                                  |
| Relative humidity:   | 85% non-condensing                                                                                                                                             |