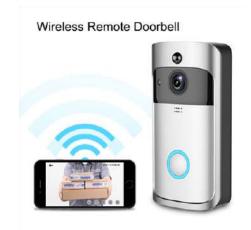

#### **SMART VIDEO DOOR BELL V5**

In the times like now, where our lifestyle is leaping towards a digital transformation, Smart Door Bell becomes an extension to your secured living.

Being a highly secured device, it is as easy to install as a photo-frame. With array of features, you can rely on its technology to keep you aware and enjoy peace-of-mind, where ever you may be. This is Best-in-value, Wire-less, Smart Door Bell available today.

720p HD Video

Two-way Audio

2.4GHz Wi-Fi Compatible

Night Vision

Easy Installation Real-Time Video

PIR Motion Detection

Battery powered

Notification Push to Mobile Device

166° Wide-angle Camera Lens