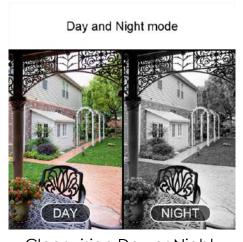

### **EASY TO INSTALL**Takes few minutes to install

Clear vision Day or Night

Motion Detection for higher security

Chime available

| Solution:            | OV9732 + Hi3518E                                                                                                                                               |
|----------------------|----------------------------------------------------------------------------------------------------------------------------------------------------------------|
| Resolution:          | 720P (1280×720px)                                                                                                                                              |
| Field of View:       | 166° Wide Angle                                                                                                                                                |
| Night Vision:        | 6 IR LEDs, 5m (16ft) Night Vision                                                                                                                              |
| Video Quality:       | HD 720P @ 25FPS                                                                                                                                                |
| Scene Option:        | BLC, IR, HLC, Motion Compensation, WDR                                                                                                                         |
| Motion Sensor:       | ·                                                                                                                                                              |
|                      | Smart PIR Sensor (Sensitivity Editable)                                                                                                                        |
| Video Coding:        | 720P/24fps+VGA/30fps+QVGA/30fps+720P @1fsJPEG snap                                                                                                             |
| D/N Mode:            | Auto switch by Light Sensor                                                                                                                                    |
| Pickup Device:       | Internal Microphone                                                                                                                                            |
| Pickup Range         | 1-1.5 meters                                                                                                                                                   |
| Audio Output:        | Speaker                                                                                                                                                        |
| Туре:                | 2-way Audio with Noise Cancellation                                                                                                                            |
| Network:             | 2.4GHz WiFi (IEEE 802.11 b/g/n)                                                                                                                                |
| OS Require:          | iOS (v7.0 or newer) or Android (v4.0 or newer)                                                                                                                 |
| Memory Device:       | 8GB Class10 High-speed TF-card Preinstalled                                                                                                                    |
| Storage Capacity:    | Max Support 32GB TF-card                                                                                                                                       |
| Red LED Blink:       | Power OK, Waiting for Wi-Fi Connection                                                                                                                         |
| Blue & Red Blink:    | Wi-Fi Setting Succeed, Waiting for APP Connection                                                                                                              |
| Blue LED Blink:      | Power & Network OK, Device in Working Status                                                                                                                   |
| LED OFF:             | No Power / Stand By Mode                                                                                                                                       |
| Power Type:          | Rechargeable 18650 Battery or Hardwire AC 8V-24V                                                                                                               |
| Consumption:         | Working mode: 170mA Standby Mode: 200µA                                                                                                                        |
| Interphone           | Two - way voice - speak                                                                                                                                        |
| IR control           | IR opens night vision, automatic detection of infrared and ICR; IR shuts the night vis<br>function off the infrared and the ICR is fixed in daily viewing mode |
| Dimensions:          | L75mm x W15mm x H143mm                                                                                                                                         |
| Packing Size:        | L190mm x W105mm x H40mm                                                                                                                                        |
| Weight:              | 600g                                                                                                                                                           |
| Working temperature: | -20°C to 55°C                                                                                                                                                  |
| Relative humidity:   | 85% non-condensing                                                                                                                                             |