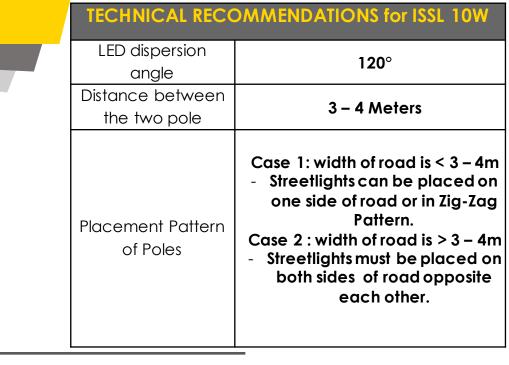

#### **LUX LEVEL OF ISSL – 10W**

# MAX. BRIGHTNESS (AT 3-4m HEIGHT) 40 LUX AT 5 ft FROM POLE

HORIZONTAL DISTANCE

3 – 4m EITHER SIDE

3 – 4m EITHER SIDE

3 – 4m EITHER SIDE

**VERTICAL DISTANCE** 3 – 4m FORWARD