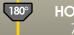

#### **LUX LEVEL OF ISSL – 10W**

# MAX. BRIGHTNESS (AT 3-4m HEIGHT) 40 LUX AT 5 ft FROM POLE

HORIZONTAL DISTANCE

3 – 4m EITHER SIDE

3 – 4m EITHER SIDE

3 – 4m EITHER SIDE

**VERTICAL DISTANCE** 3 – 4m FORWARD