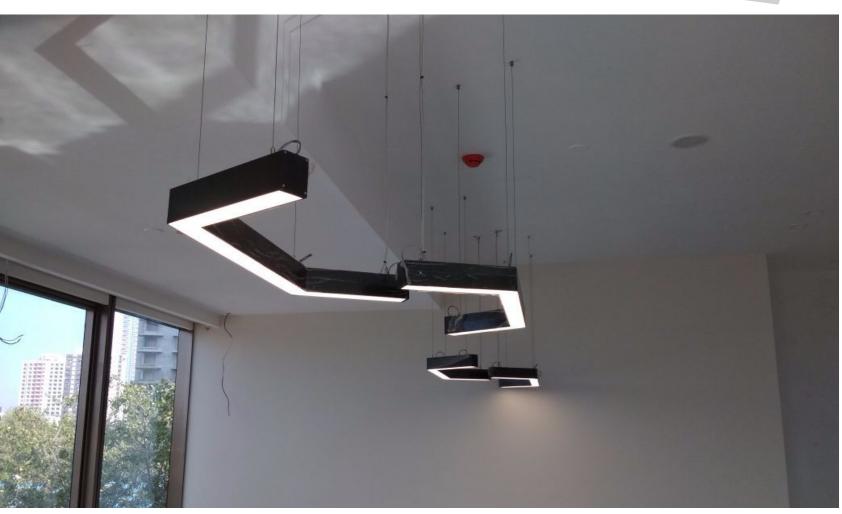

#### **CUSTOMISED APPLICATION**

#### **CUSTOMISED APPLICATION**

|                                 | BEAM_6538                                                |              |
|---------------------------------|----------------------------------------------------------|--------------|
| ModelName                       | UNI-Linear-Recessed                                      |              |
| Dimensions (mm)                 | W:65mm H:38mm                                            | E.           |
| Body Colour                     | White/Annodised Silver /Black                            |              |
| Visor                           | Diffused, Deco Satin Finish, Optical Grade Polycarbonate |              |
| Housing                         | Extruded Aluminum (Powder Coated to White/Black)         | 2 fe         |
| Driver                          | Osram or Fulham Driver                                   | 3 fe         |
| LED                             | BridgeLux or Osram LED mounted on rigid PCB              | 4 fe         |
| ССТ                             | 3000K 4000K 5700K CRI >80 IP: 40                         | 5 fe         |
| Mounting Type                   | Spring-Clamp Recessed Mounting                           | 6 fe<br>7 fe |
| Wattage & Corresponding lengths | Customization possible                                   | 8 fe         |