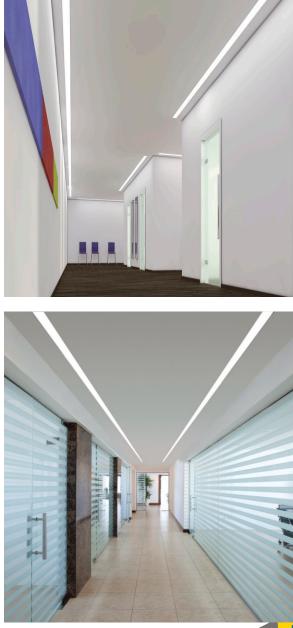

#### **CUSTOMISED APPLICATION**

#### **CUSTOMISED APPLICATION**

|                                 | BEAM_6538                                                |              |
|---------------------------------|----------------------------------------------------------|--------------|
| ModelName                       | UNI-Linear-Recessed                                      |              |
| Dimensions (mm)                 | W:65mm H:38mm                                            | E.           |
| Body Colour                     | White/Annodised Silver /Black                            |              |
| Visor                           | Diffused, Deco Satin Finish, Optical Grade Polycarbonate |              |
| Housing                         | Extruded Aluminum (Powder Coated to White/Black)         | 2 fe         |
| Driver                          | Osram or Fulham Driver                                   | 3 fe         |
| LED                             | BridgeLux or Osram LED mounted on rigid PCB              | 4 fe         |
| ССТ                             | 3000K 4000K 5700K CRI >80 IP: 40                         | 5 fe         |
| Mounting Type                   | Spring-Clamp Recessed Mounting                           | 6 fe<br>7 fe |
| Wattage & Corresponding lengths | Customization possible                                   | 8 fe         |