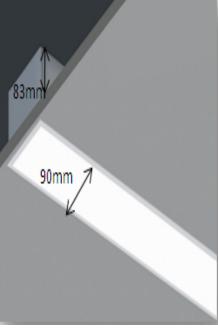

| 2 feet | 15watt  |
|--------|---------|
| 3 feet | 22watt  |
| 4 feet | 28watt  |
| 5 feet | 38watt  |
| 6 feet | 44watt  |
| 7 feet | 50watt  |
| 8 feet | 56 watt |

|                                 | BEAM 9083                                                |       |
|---------------------------------|----------------------------------------------------------|-------|
| Model Name                      | UNI-Linear-Recessed                                      | 90mm  |
| Dimensions (mm)                 | W:90mm H:83mm                                            | K     |
| Body Colour                     | White/Annodised Silver /Black                            |       |
| Visor                           | Diffused, Deco Satin Finish, Optical Grade Polycarbonate |       |
| Housing                         | Extruded Aluminum (Powder Coated to White/Black)         | 2 fee |
| Driver                          | Osram or Fulham Driver                                   | 3 fee |
| LED                             | BridgeLux or Osram LED mounted on rigid PCB              | 4 fee |
| ССТ                             | 3000K 4000K 5700K CRI >80 IP: 40                         | 5 fee |
|                                 |                                                          | 6 fee |
| Mounting Type                   | Toggle Fiting Recessed Mounting                          | 7 fee |
| Wattage & Corresponding lengths | Customization possible                                   | 8 fee |