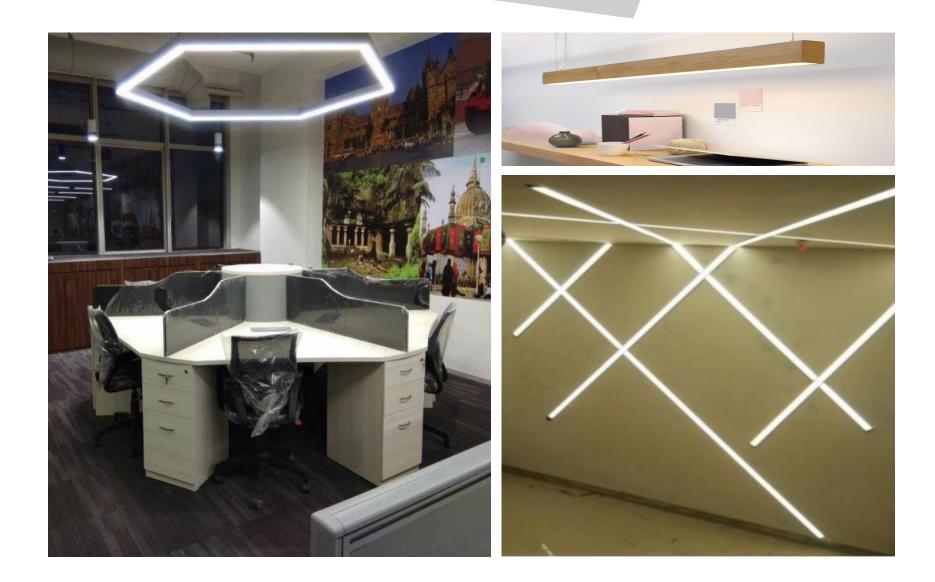

#### **CUSTOMISED APPLICATION**

#### **CUSTOMISED APPLICATION**

|                                 | BEAM_6538                                                |              |
|---------------------------------|----------------------------------------------------------|--------------|
| ModelName                       | UNI-Linear-Recessed                                      |              |
| Dimensions (mm)                 | W:65mm H:38mm                                            | E.           |
| Body Colour                     | White/Annodised Silver /Black                            |              |
| Visor                           | Diffused, Deco Satin Finish, Optical Grade Polycarbonate |              |
| Housing                         | Extruded Aluminum (Powder Coated to White/Black)         | 2 fe         |
| Driver                          | Osram or Fulham Driver                                   | 3 fe         |
| LED                             | BridgeLux or Osram LED mounted on rigid PCB              | 4 fe         |
| ССТ                             | 3000K 4000K 5700K CRI >80 IP: 40                         | 5 fe         |
| Mounting Type                   | Spring-Clamp Recessed Mounting                           | 6 fe<br>7 fe |
| Wattage & Corresponding lengths | Customization possible                                   | 8 fe         |