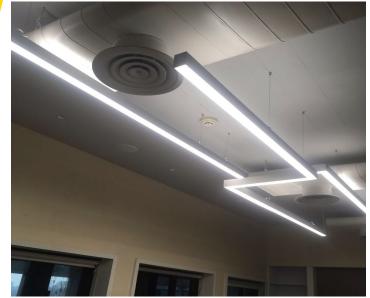

# **THE BEAM SERIES** (Uniser LED Linear Lights)

PRODUCT OVERVIEW TECHNICAL DOCUMENT

#### **UNISER LED LINEAR LIGHTS – BEAM SERIES**



The Uniser Beam series elegantly crafts style and efficiency in a Linear Light lending a bespoke personality to any space it resides in.



#### **APPLICATION PICTURES**







#### **CUSTOMISED APPLICATION**









#### **CUSTOMISED APPLICATION**





|                                 | BEAM_6538                                                |              |
|---------------------------------|----------------------------------------------------------|--------------|
| ModelName                       | UNI-Linear-Recessed                                      |              |
| Dimensions (mm)                 | W:65mm H:38mm                                            | E.           |
| Body Colour                     | White/Annodised Silver /Black                            |              |
| Visor                           | Diffused, Deco Satin Finish, Optical Grade Polycarbonate |              |
| Housing                         | Extruded Aluminum (Powder Coated to White/Black)         | 2