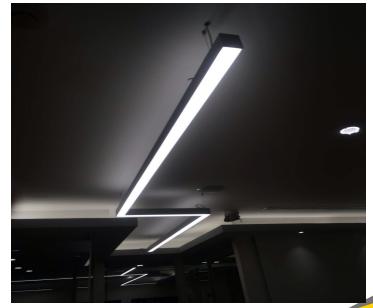

# **THE BEAM SERIES** (Uniser LED Linear Lights)

PRODUCT OVERVIEW TECHNICAL DOCUMENT

#### **UNISER LED LINEAR LIGHTS – BEAM SERIES**



The Uniser Beam series elegantly crafts style and efficiency in a Linear Light lending a bespoke personality to any space it resides in.



#### **APPLICATION PICTURES**







#### **CUSTOMISED APPLICATION**









#### **CUSTOMISED APPLICATION**





|                                 | BEAM_6538                                                |              |
|---------------------------------|----------------------------------------------------------|--------------|
| ModelName                       | UNI-Linear-Recessed                                      |              |
| Dimensions (mm)                 | W:65mm H:38mm                                            | E.           |
| Body Colour                     | White/Annodised Silver /Black                            |              |
| Visor                           | Diffused, Deco Satin Finish, Optical Grade Polycarbonate |              |
| Housing                         | Extruded Aluminum (Powder Coated to White/Black)         | 2 fe