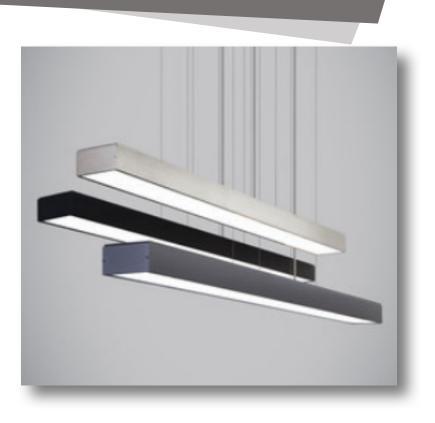

| 2 feet | 15watt  |
|--------|---------|
| 3 feet | 23watt  |
| 4 feet | 30watt  |
| 5 feet | 38watt  |
| 6 feet | 45watt  |
| 7 feet | 53watt  |
| 8 feet | 60 watt |

|                              | BEAM_7490                                                |  |
|------------------------------|----------------------------------------------------------|--|
| ModelName                    | UNI-Linear-Suspended                                     |  |
| Dimensions (mm)              | W:74mm H:90mm                                            |  |
| Body Colour                  | White/Annodised Silver /Black                            |  |
| Visor                        | Diffused, Deco Satin Finish, Optical Grade Polycarbonate |  |
| Housing                      | Extruded Aluminum (Powder Coated to White/Black)         |  |
| Driver                       | Osram or Fulham Driver                                   |  |
| LED                          | BridgeLux or Osram LED mounted on rigid PCB              |  |
| CCT                          | 3000K 4000K 5700K CRI >80 IP: 40                         |  |
| Mounting Type                | Surface Mounted or Suspended                             |  |
| tage & Corresponding lengths | Customization possible                                   |  |

90mm 74mm

| 2 feet | 15watt  |
|--------|---------|
| 3 feet | 22watt  |
| 4 feet | 28watt  |
| 5 feet | 38watt  |
| 6 feet | 44watt  |
| 7 feet | 50watt  |
| 8 feet | 56 watt |

| BEAM_5272                      |                                                          |  |
|--------------------------------|----------------------------------------------------------|--|
| ModelName                      | UNI-Linear-Suspended                                     |  |
| Dimensions (mm)                | W:52mm H:72mm                                            |  |
| Body Colour                    | White/Annodised Silver /Black                            |  |
| Visor                          | Diffused, Deco Satin Finish, Optical Grade Polycarbonate |  |
| Housing                        | Extruded Aluminum (Powder Coated to White/Black)         |  |
| Driver                         | Osram or Fulham Driver                                   |  |
| LED                            | BridgeLux or Osram LED mounted on rigid PCB              |  |
| CCT                            | 3000K 4000K 5700K CRI >80 IP: 40                         |  |
| Mounting Type                  | Surface Mounted or Suspended                             |  |
| attage & Corresponding lengths | Customization possible                                   |  |