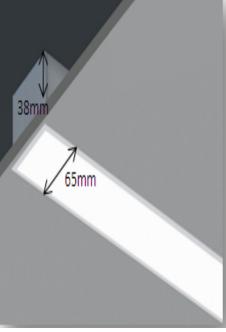

#### **CUSTOMISED APPLICATION**

|                                 | BEAM_6538                                                |              |
|---------------------------------|----------------------------------------------------------|--------------|
| ModelName                       | UNI-Linear-Recessed                                      |              |
| Dimensions (mm)                 | W:65mm H:38mm                                            | E.           |
| Body Colour                     | White/Annodised Silver /Black                            |              |
| Visor                           | Diffused, Deco Satin Finish, Optical Grade Polycarbonate |              |
| Housing                         | Extruded Aluminum (Powder Coated to White/Black)         | 2 fe         |
| Driver                          | Osram or Fulham Driver                                   | 3 fe         |
| LED                             | BridgeLux or Osram LED mounted on rigid PCB              | 4 fe         |
| ССТ                             | 3000K 4000K 5700K CRI >80 IP: 40                         | 5 fe         |
| Mounting Type                   | Spring-Clamp Recessed Mounting                           | 6 fe<br>7 fe |
| Wattage & Corresponding lengths | Customization possible                                   | 8 fe         |