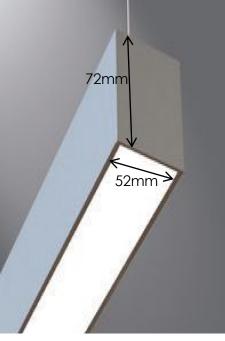

90mm 74mm

| 2 feet | 15watt  |
|--------|---------|
| 3 feet | 22watt  |
| 4 feet | 28watt  |
| 5 feet | 38watt  |
| 6 feet | 44watt  |
| 7 feet | 50watt  |
| 8 feet | 56 watt |

| BEAM_5272                      |                                                          |  |
|--------------------------------|----------------------------------------------------------|--|
| ModelName                      | UNI-Linear-Suspended                                     |  |
| Dimensions (mm)                | W:52mm H:72mm                                            |  |
| Body Colour                    | White/Annodised Silver /Black                            |  |
| Visor                          | Diffused, Deco Satin Finish, Optical Grade Polycarbonate |  |
| Housing                        | Extruded Aluminum (Powder Coated to White/Black)         |  |
| Driver                         | Osram or Fulham Driver                                   |  |
| LED                            | BridgeLux or Osram LED mounted on rigid PCB              |  |
| CCT                            | 3000K 4000K 5700K CRI >80 IP: 40                         |  |
| Mounting Type                  | Surface Mounted or Suspended                             |  |
| attage & Corresponding lengths | Customization possible                                   |  |