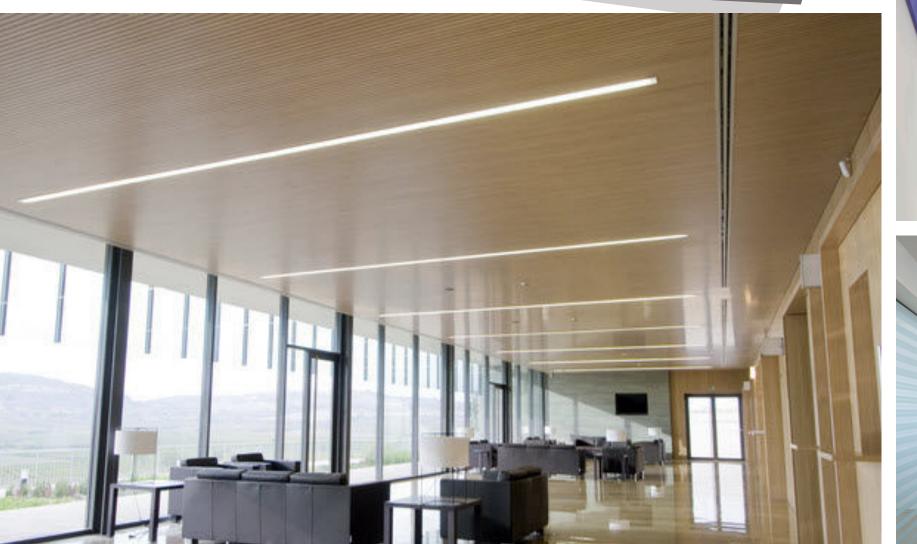

# **THE BEAM SERIES** (Uniser LED Linear Lights)

PRODUCT OVERVIEW TECHNICAL DOCUMENT

#### **UNISER LED LINEAR LIGHTS – BEAM SERIES**



The Uniser Beam series elegantly crafts style and efficiency in a Linear Light lending a bespoke personality to any space it resides in.



#### **APPLICATION PICTURES**







#### **CUSTOMISED APPLICATION**









#### **CUSTOMISED APPLICATION**





|                                 | BEAM_6538                                                |              |
|---------------------------------|----------------------------------------------------------|--------------|
| ModelName                       | UNI-Linear-Recessed                                      |              |
| Dimensions (mm)                 | W:65mm H:38mm                                            | E.           |
| Body Colour                     | White/Annodised Silver /Black                            |              |
| Visor                           | Diffused, Deco Satin Finish, Optical Grade Polycarbonate |              |
| Housing                         | Extruded Aluminum (P