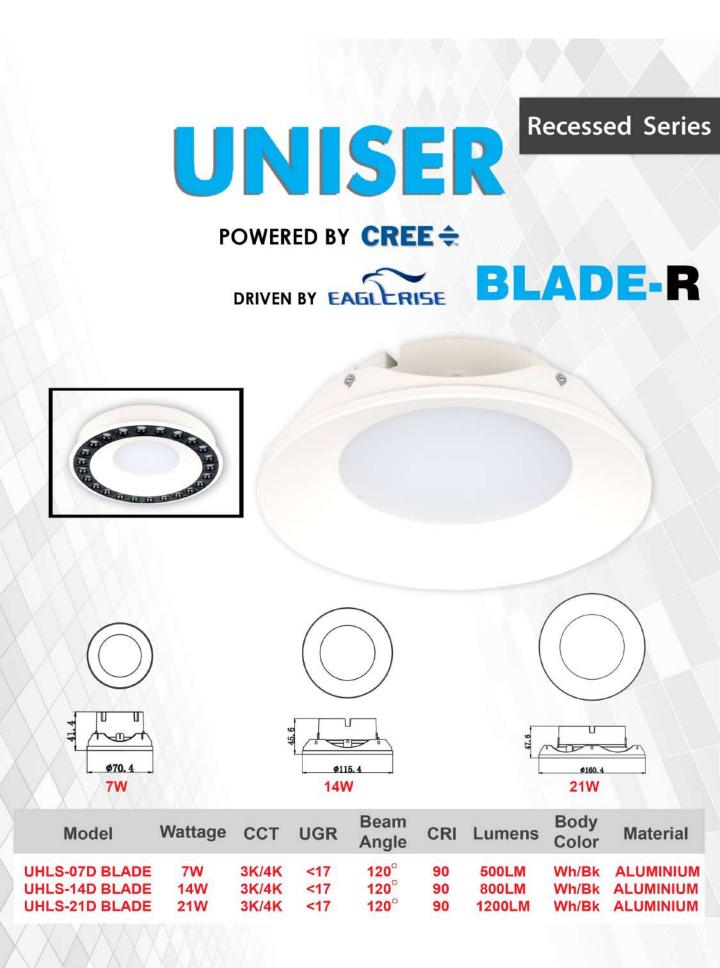

### POWERED BY CREE 🚖

**BLADE-R** 

| Model           | Wattage | сст   | UGR | Beam<br>Angle | CRI | Lumens | Body<br>Color | Material  |
|-----------------|---------|-------|-----|---------------|-----|--------|---------------|-----------|
| UHLS-04TR BLADE | 4W      | 3K/4K | <17 | 20°/50°       | 90  | 200LM  | Wh/Bk         | ALUMINIUM |
| UHLS-07TR BLADE | 7W      | 3K/4K | <17 | 20°/50°       | 90  | 480LM  | Wh/Bk         | ALUMINIUM |
| UHLS-14TR BLADE | 14W     | 3K/4K | <17 | 20°/50°       | 90  | 900LM  | Wh/Bk         | ALUMINIUM |

# Recessed Series BLADE-R