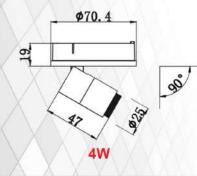

### POWERED BY CREE 🚖

**BLADE-R** 

| Model           | Wattage | сст   | UGR | Beam<br>Angle | CRI | Lumens | Body<br>Color | Material  |
|-----------------|---------|-------|-----|---------------|-----|--------|---------------|-----------|
| UHLS-04TR BLADE | 4W      | 3K/4K | <17 | 20°/50°       | 90  | 200LM  | Wh/Bk         | ALUMINIUM |
| UHLS-07TR BLADE | 7W      | 3K/4K | <17 | 20°/50°       | 90  | 480LM  | Wh/Bk         | ALUMINIUM |
| UHLS-14TR BLADE | 14W     | 3K/4K | <17 | 20°/50°       | 90  | 900LM  | Wh/Bk         | ALUMINIUM |