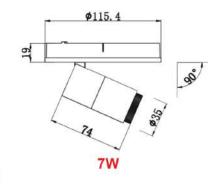

### POWERED BY CREE 🚖

**BLADE-R** 

| Model           | Wattage | сст   | UGR | Beam<br>Angle | CRI | Lumens | Body<br>Color | Material  |
|-----------------|---------|-------|-----|---------------|-----|--------|---------------|-----------|
| UHLS-04TR BLADE | 4W      | 3K/4K | <17 | 20°/50°       | 90  | 200LM  | Wh/Bk         | ALUMINIUM |
| UHLS-07TR BLADE | 7W      | 3K/4K | <17 | 20°/50°       | 90  | 480LM  | Wh/Bk         | ALUMINIUM |
| UHLS-14TR BLADE | 14W     | 3K/4K | <17 | 20°/50°       | 90  | 900LM  | Wh/Bk         | ALUMINIUM |