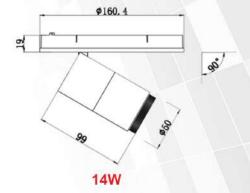

### POWERED BY CREE 🚖

**BLADE-R** 

| Model           | Wattage | сст   | UGR | Beam<br>Angle | CRI | Lumens | Body<br>Color | Material  |
|-----------------|---------|-------|-----|---------------|-----|--------|---------------|-----------|
| UHLS-04TR BLADE | 4W      | 3K/4K | <17 | 20°/50°       | 90  | 200LM  | Wh/Bk         | ALUMINIUM |
| UHLS-07TR BLADE | 7W      | 3K/4K | <17 | 20°/50°       | 90  | 480LM  | Wh/Bk         | ALUMINIUM |
| UHLS-14TR BLADE | 14W     | 3K/4K | <17 | 20°/50°       | 90  | 900LM  | Wh/Bk         | ALUMINIUM |