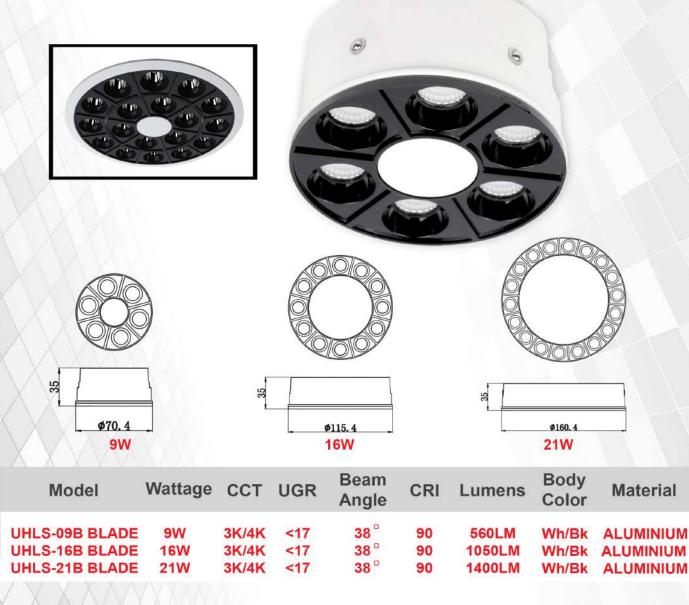

### POWERED BY CREE 🚖

**BLADE-R** 

| Model           | Wattage | сст   | UGR | Beam<br>Angle | CRI | Lumens | Body<br>Color | Material  |
|-----------------|---------|-------|-----|---------------|-----|--------|---------------|-----------|
| UHLS-04TR BLADE | 4W      | 3K/4K | <17 | 20°/50°       | 90  | 200LM  | Wh/Bk         | ALUMINIUM |
| UHLS-07TR BLADE | 7W      | 3K/4K | <17 | 20°/50°       | 90  | 480LM  | Wh/Bk         | ALUMINIUM |
| UHLS-14TR BLADE | 14W     | 3K/4K | <17 | 20°/50°       | 90  | 900LM  | Wh/Bk         | ALUMINIUM |