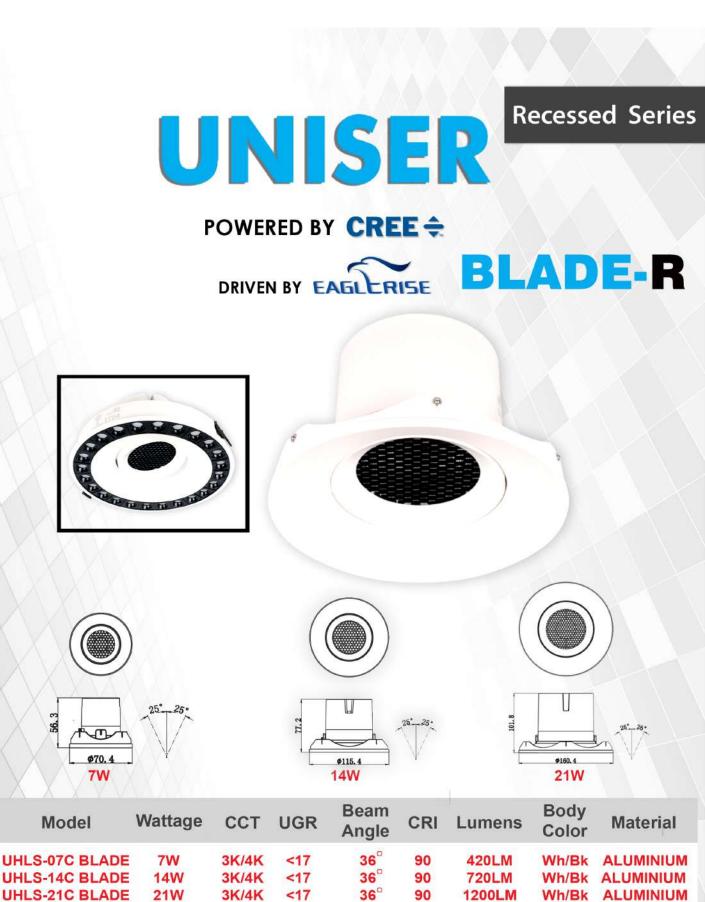

WHI

NIII

說



PRODUCT OVERVIEW TECHNICAL DOCUMENT EDITION MARCH 2021











### POWERED BY CREE 🚖











**BLADE-R** 

| Model           | Wattage | сст   | UGR | Beam<br>Angle | CRI | Lumens | Body<br>Color | Material  |
|-----------------|---------|-------|-----|---------------|-----|--------|---------------|-----------|
| UHLS-04TR BLADE | 4W      | 3K/4K | <17 | 20°/50°       | 90  | 200LM  | Wh/Bk         | ALUMINIUM |
| UHLS-07TR BLADE | 7W      | 3K/4K | <17 | 20°/50°       | 90  | 480LM  | Wh/Bk         | ALUMINIUM |
| UHLS-14TR BLADE | 14W     | 3K/4K | <17 | 20°/50°       | 90  | 900LM  | Wh/Bk         | ALUMINIUM |



# Recessed Series BLADE-R

## COVER

## BLADE R SERIES

0



## **UNISTRIES PVT. LTD.**

### **LED LIGHTING • SOLAR POWER • SMART AUTOMATION**

To place your order, please contact

#### **HELPDESK DETAILS :**

414, Lotus House, 33-A, V Thackersey Marg, New Marine Lines, Mumbai 400020, India

Tel: 022 22000515

Mob: +91 9867625686

Email : projects@uniserledlights.com | support@uniserledlights.com

www.uniserledlights.com | www.unisersolar.com