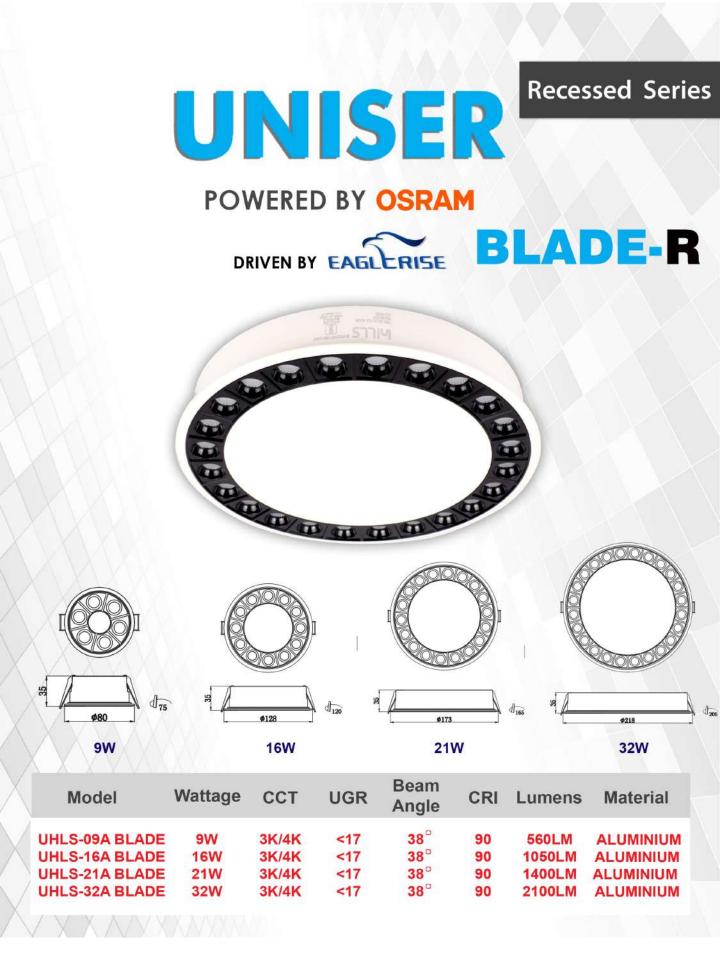

WHI

NIII

說



PRODUCT OVERVIEW TECHNICAL DOCUMENT EDITION MARCH 2021











### POWERED BY CREE 🚖











**BLADE-R** 

| Model           | Wattage | сст   | UGR | Beam<br>Angle | CRI | Lumens | Body<br>Color | Material  |
|-----------------|---------|-------|-----|---------------|-----|--------|---------------|-----------|
| UHLS-04TR BLADE | 4W      | 3K/4K | <17 | 20°/50°       | 90  | 200LM  | Wh/Bk         | ALUMINIUM |
| UHLS-07TR BLADE | 7W      | 3K/4K | <17 | 20°/50°       | 90  | 480LM  | Wh/Bk         | ALUMINIUM |
| UHLS-14TR BLADE | 14W     | 3K/4K | <17 | 20°/50°       | 90  | 900LM  | Wh/Bk         | ALUMINIUM |



# Recessed Series BLADE-R

## COVER

## BLADE R SERIES

0



## **UNISTRIES PVT. LTD.**

### **LED LIGHTING • SOLAR POWER • SMART AUTOMATION**

To place your order, please contact

#### **HELPDESK DETAILS :**

414, Lotus Hous